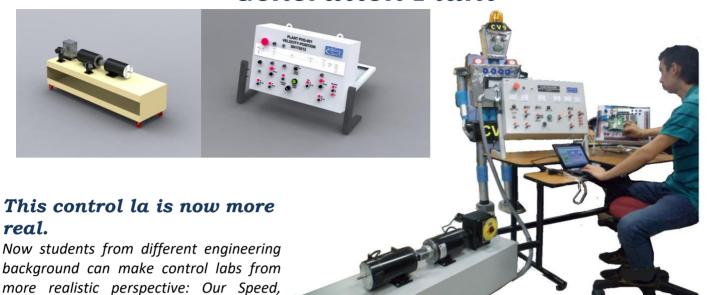

# Three different control practices.

Position and Generation plant is of 250

watts.

The system allows to work position control: 0-360 degrees, Speed control: 0-1730rpm/60rpm, Voltage generation: 0-90VDC. For the visualization there is a front indicator.

#### PC or stand-alone control.

You can use a PC and your favorite control software along with signal conditioning boards. You can also use all types of control devices such us micro-controller, PLC, DAQ boards or stand-alone PCs. We offer you our powerful PTS F1616 control trainer for standalone applications where no computer is needed. See features.

# Manual or Automatic Operation.

By switching a single selector, the plant can be commuted to operate either in manual or automatic mode. In manual mode the instructor can show the students all the features and desired operation. In automatic mode the student uses all type of control device to perform the control of system.

#### Special Features

- DC plant with real load connection up to 2,7 Amps!!
- Generator and tachogenerator feedback.
- High resolution encoder (1000 ppr) with zero output.
- Additional shaft for external mechanical loads