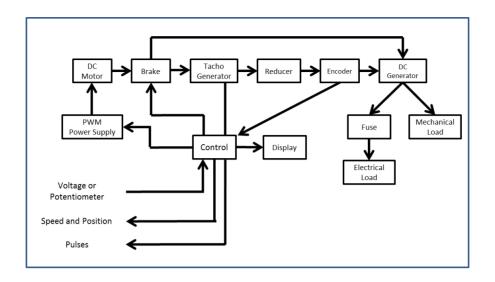

# Three different control practices.

Position and Generation plant is of 250

watts.

The system allows to work position control: 0-360 degrees, Speed control: 0-1730rpm/60rpm, Voltage generation: 0-90VDC. For the visualization there is a front indicator.

#### Special Features

- DC plant with real load connection up to 2,7 Amps!!
- Generator and tachogenerator feedback.
- High resolution encoder (1000 ppr) with zero output.
- Additional shaft for external mechanical loads

# Concepts and practices you can make

- 1) Resolution y accuracy
- 2) Error calculation
- 3) Feedback information
- 4) Open loop control
- 5) Feedback control
- 6) Signal scaling
- 7) Control design and equations
- 8) P, PI, PID control
- 9) SISO control systems
- 10) PC control
- 11) Stand-alone control
- 12) Waveform applications
- 13) Stability
- 14) Uncertainty
- 15) Disturbances